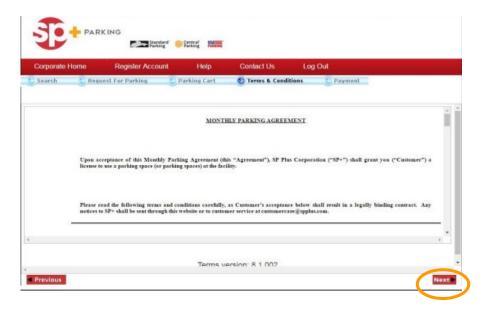

- This screen shows how much the account will be billed for this parker.
- Click Next again and it will show the parking agreement.

- Read through the agreement and accept the **Terms and Conditions**
- Select Next
- A new page will appear and show the start date, what is going to be added to your invoice, and the total due.
- If everything is correct, and you still want to add this parker, click
  Submit