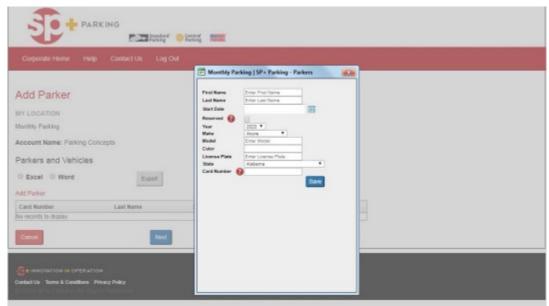

### Update all the information as follows:

- First and Last Name
- Start Date must be today's date or a future date
- Check the reserved box only if you are selecting a reserved space
- All **Vehicle Information** is required
- Enter the parking card number if you have it. If you do not have a parking card number, you can leave it blank.
- Click **Save** to finalize the change