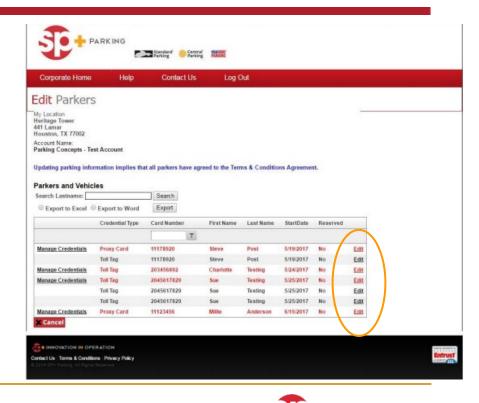

### **Edit Parkers**

- To edit an existing parker please click **edit** by their name
  - This allows you to edit the parkers name or the card number

INNOVATION IN OPERATION