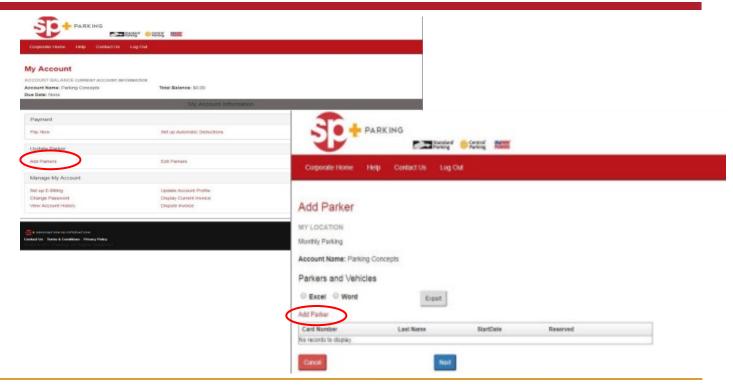

### **Update Parker**

 To add parking cards, select Add Parkers

# **Adding Parker Details**

### Update all the information as follows:

- First and Last Name
- Start Date must be today's date or a future date
- Check the reserved box only if you are selecting a reserved space
- All **Vehicle Information** is required
- Enter the parking card number if you have it. If you do not have a parking card number, you can leave it blank.
- Click **Save** to finalize the change

### Once everything is updated, click Next

| Corporate Home                                                                  | Help    | Contact Us              | Log Out               |                        |             |           |   |  |
|---------------------------------------------------------------------------------|---------|-------------------------|-----------------------|------------------------|-------------|-----------|---|--|
| dd Parkers                                                                      |         |                         |                       |                        |             |           |   |  |
| y Location<br>eritage Tower<br>I1 Lamar<br>ouston, TX 77002                     |         |                         |                       |                        |             |           |   |  |
| count Name:                                                                     |         |                         |                       |                        |             |           |   |  |
| arking Concepts - Test                                                          | Account |                         |                       |                        |             |           |   |  |
| arkers and Vehicle                                                              |         |                         |                       |                        |             |           |   |  |
| arkers and Vehicle                                                              |         | Card Number             | Last Name             | StartDate              | Reserved    |           | 1 |  |
| arking Concepts - Tes<br>Parkers and Vehick<br>uld Parker<br>Manage Credentials | 15      | Card Number<br>11123456 | Last Name<br>Anderson | StartDate<br>6/15/2017 | Reserved No | THE LOCAL |   |  |