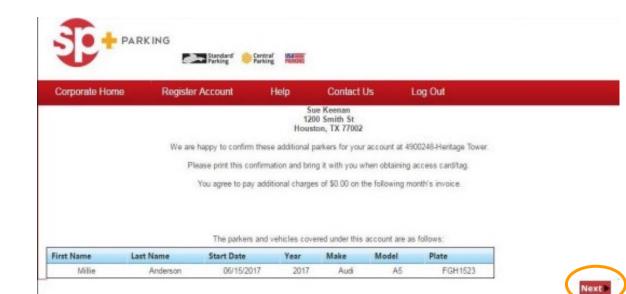

An email confirmation will be sent to the email address on file showing the name of the parker, start date, and vehicle information.

• Select Next.

.

You will have to relog into the system.